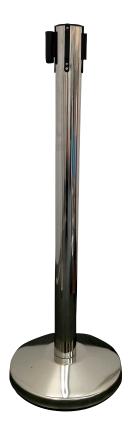

**MODEL: TS877** 

| MODEL                     | TS877 💿           |
|---------------------------|-------------------|
| COLOR                     | SILVER            |
| SIZE                      | 320 x 63 x 910 MM |
| WEIGHT                    | 5.50 KGS          |
| CONNECTIONS               | 4 WAYS            |
| MATERIAL                  | STAINLESS STEEL   |
| BASE TYPE                 | CONCRETE BASE     |
| FINISH                    | POLISHED          |
| BELT WIDTH / BELT LENGTHS | 48 MM / 2 M       |
| THICKNESS                 | 0.65 MM           |
| ORIGIN                    | CHINA             |
| HS CODE                   | 73089090          |